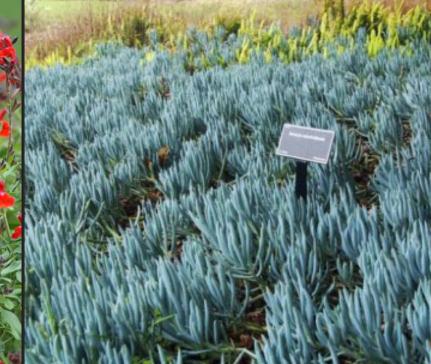

SENECIO SERPENS (BLUE CHALKSTICKS) HEIGHT: 1' SPREAD: 2' - 3' WUCOLS: L

TRADESCANTIA PALLIDA 'PURPLE HEART' WESTRINGIA 'BLUE GEM' (PURPLE HEART WANDERING JEW) HEIGHT: 12" SPREAD:

(BLUE GEM WESTRINGIA) HEIGHT: 6' - 7' SPREAD: 6'