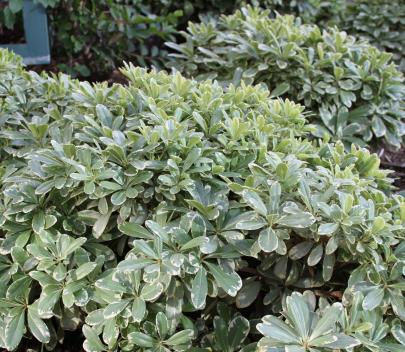

PITTOSPORUM TOBIRA 'CREAM DE MINT' (CREAM DE MINT PITTOSPORUM) HEIGHT: 2' - 2.5' SPREAD: 2' - 2.5'

RHAPHIOLEPIS INDICA 'CLARA' (INDIAN HAWTHORN CLARA) HEIGHT: 4' - 5' SPREAD: 4' - 5'

SALVIA GREGGII (AUTUMN SAGE) HEIGHT: 2' - 3' SPREAD: 2' - 3'