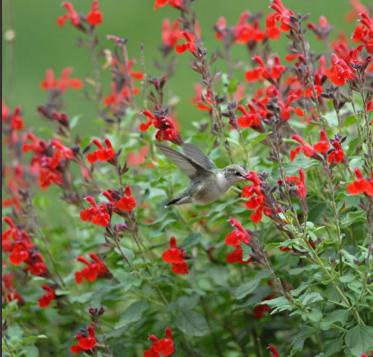

PITTOSPORUM TOBIRA 'CREAM DE MINT' (CREAM DE MINT PITTOSPORUM) HEIGHT: 2' - 2.5' SPREAD: 2' - 2.5'

RHAPHIOLEPIS INDICA 'CLARA' (INDIAN HAWTHORN CLARA) HEIGHT: 4' - 5' SPREAD: 4' - 5'

SALVIA GREGGII (AUTUMN SAGE) HEIGHT: 2' - 3' SPREAD: 2' - 3'