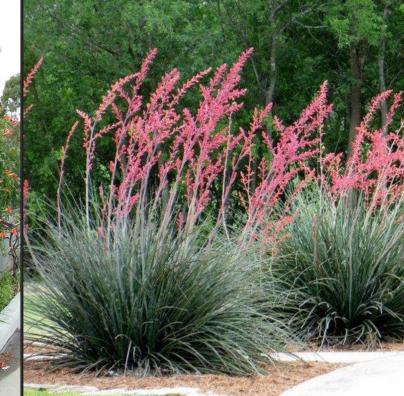

DISTICTIS BUCCINATORIA (RED TRUMPET VINE) HEIGHT: 2' - 3' SPREAD: 2' - 3' WUCOLS: M

HESPERALOE PARVIFLORA (RED YUCCA) HEIGHT: 3' SPREAD: 5'

LIGUSTRUM JAPONICUM 'TEXANUM' NASSELLA TENUISSIMA (WAXLEAF PRIVET) HEIGHT: 8' - 10' SPREAD: 4' - 6'