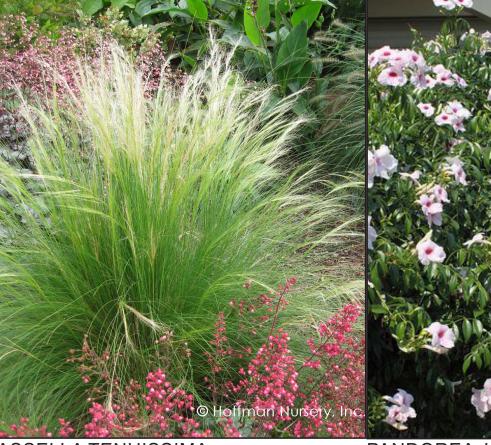

DISTICTIS BUCCINATORIA (RED TRUMPET VINE) HEIGHT: 2' - 3' SPREAD: 2' - 3' WUCOLS: M

HESPERALOE PARVIFLORA (RED YUCCA) HEIGHT: 3' SPREAD: 5'

LIGUSTRUM JAPONICUM 'TEXANUM' NASSELLA TENUISSIMA (WAXLEAF PRIVET) HEIGHT: 8' - 10' SPREAD: 4' - 6'

(MEXICAN FEATHER GRASS) HEIGHT: 1' - 24' SPREAD: 2.5'

(PINK BOWER VINE) HEIGHT: CLIMBING SPREAD: SPREADING WUCOLS: M

PRUNUS CAROLINIANA COMPACTA (DWARF CHERRY LAUREL) HEIGHT: 8' - 10' SPREAD: 6' - 8' WUCOLS: M