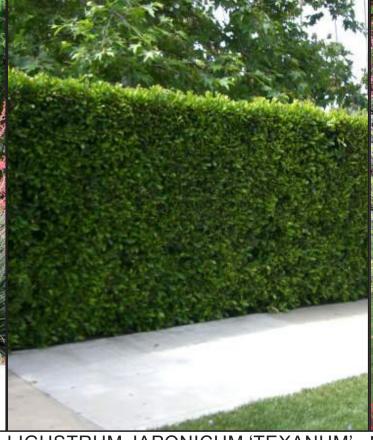

DISTICTIS BUCCINATORIA (RED TRUMPET VINE) HEIGHT: 2' - 3' SPREAD: 2' - 3' WUCOLS: M

HESPERALOE PARVIFLORA (RED YUCCA) HEIGHT: 3' SPREAD: 5'

LIGUSTRUM JAPONICUM 'TEXANUM' NASSELLA TENUISSIMA (WAXLEAF PRIVET) HEIGHT: 8' - 10' SPREAD: 4' - 6'