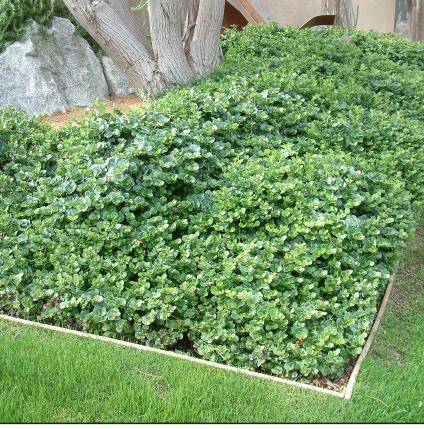

ANIGOZANTHOS 'YELLOW GEM' (YELLOW KANGAROO PAW) HEIGHT: 4' - 5' SPREAD: 1' - 2'

CARISSA MACROCARPA 'GREEN CARPET' (GREEN CARPET NATAL PLUM) HEIGHT: 12" - 15" SPREAD: 4' - 5'

DIANELLA TASMANICA 'VARIEGATA' (VARIEGATED FLAX LILY) HEIGHT: 42" SPREAD: 12"