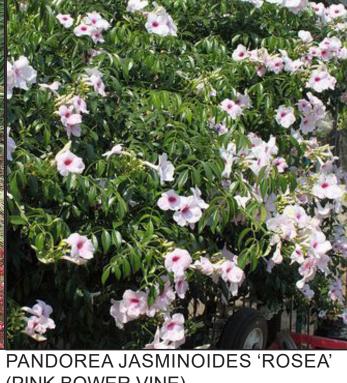

(MEXICAN FEATHER GRASS) HEIGHT: 1' - 24' SPREAD: 2.5'

(PINK BOWER VINE) HEIGHT: CLIMBING SPREAD: SPREADING WUCOLS: M

PRUNUS CAROLINIANA COMPACTA (DWARF CHERRY LAUREL) HEIGHT: 8' - 10' SPREAD: 6' - 8' WUCOLS: M