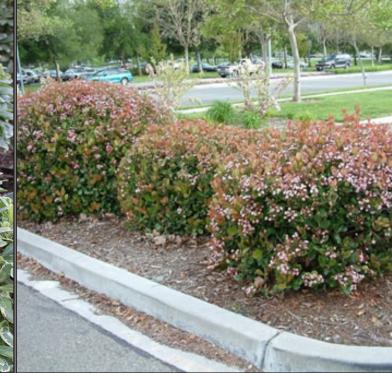

PITTOSPORUM TOBIRA 'CREAM DE MINT' (CREAM DE MINT PITTOSPORUM) HEIGHT: 2' - 2.5' SPREAD: 2' - 2.5'

RHAPHIOLEPIS INDICA 'CLARA' (INDIAN HAWTHORN CLARA) HEIGHT: 4' - 5' SPREAD: 4' - 5'

SALVIA GREGGII (AUTUMN SAGE) HEIGHT: 2' - 3' SPREAD: 2' - 3'