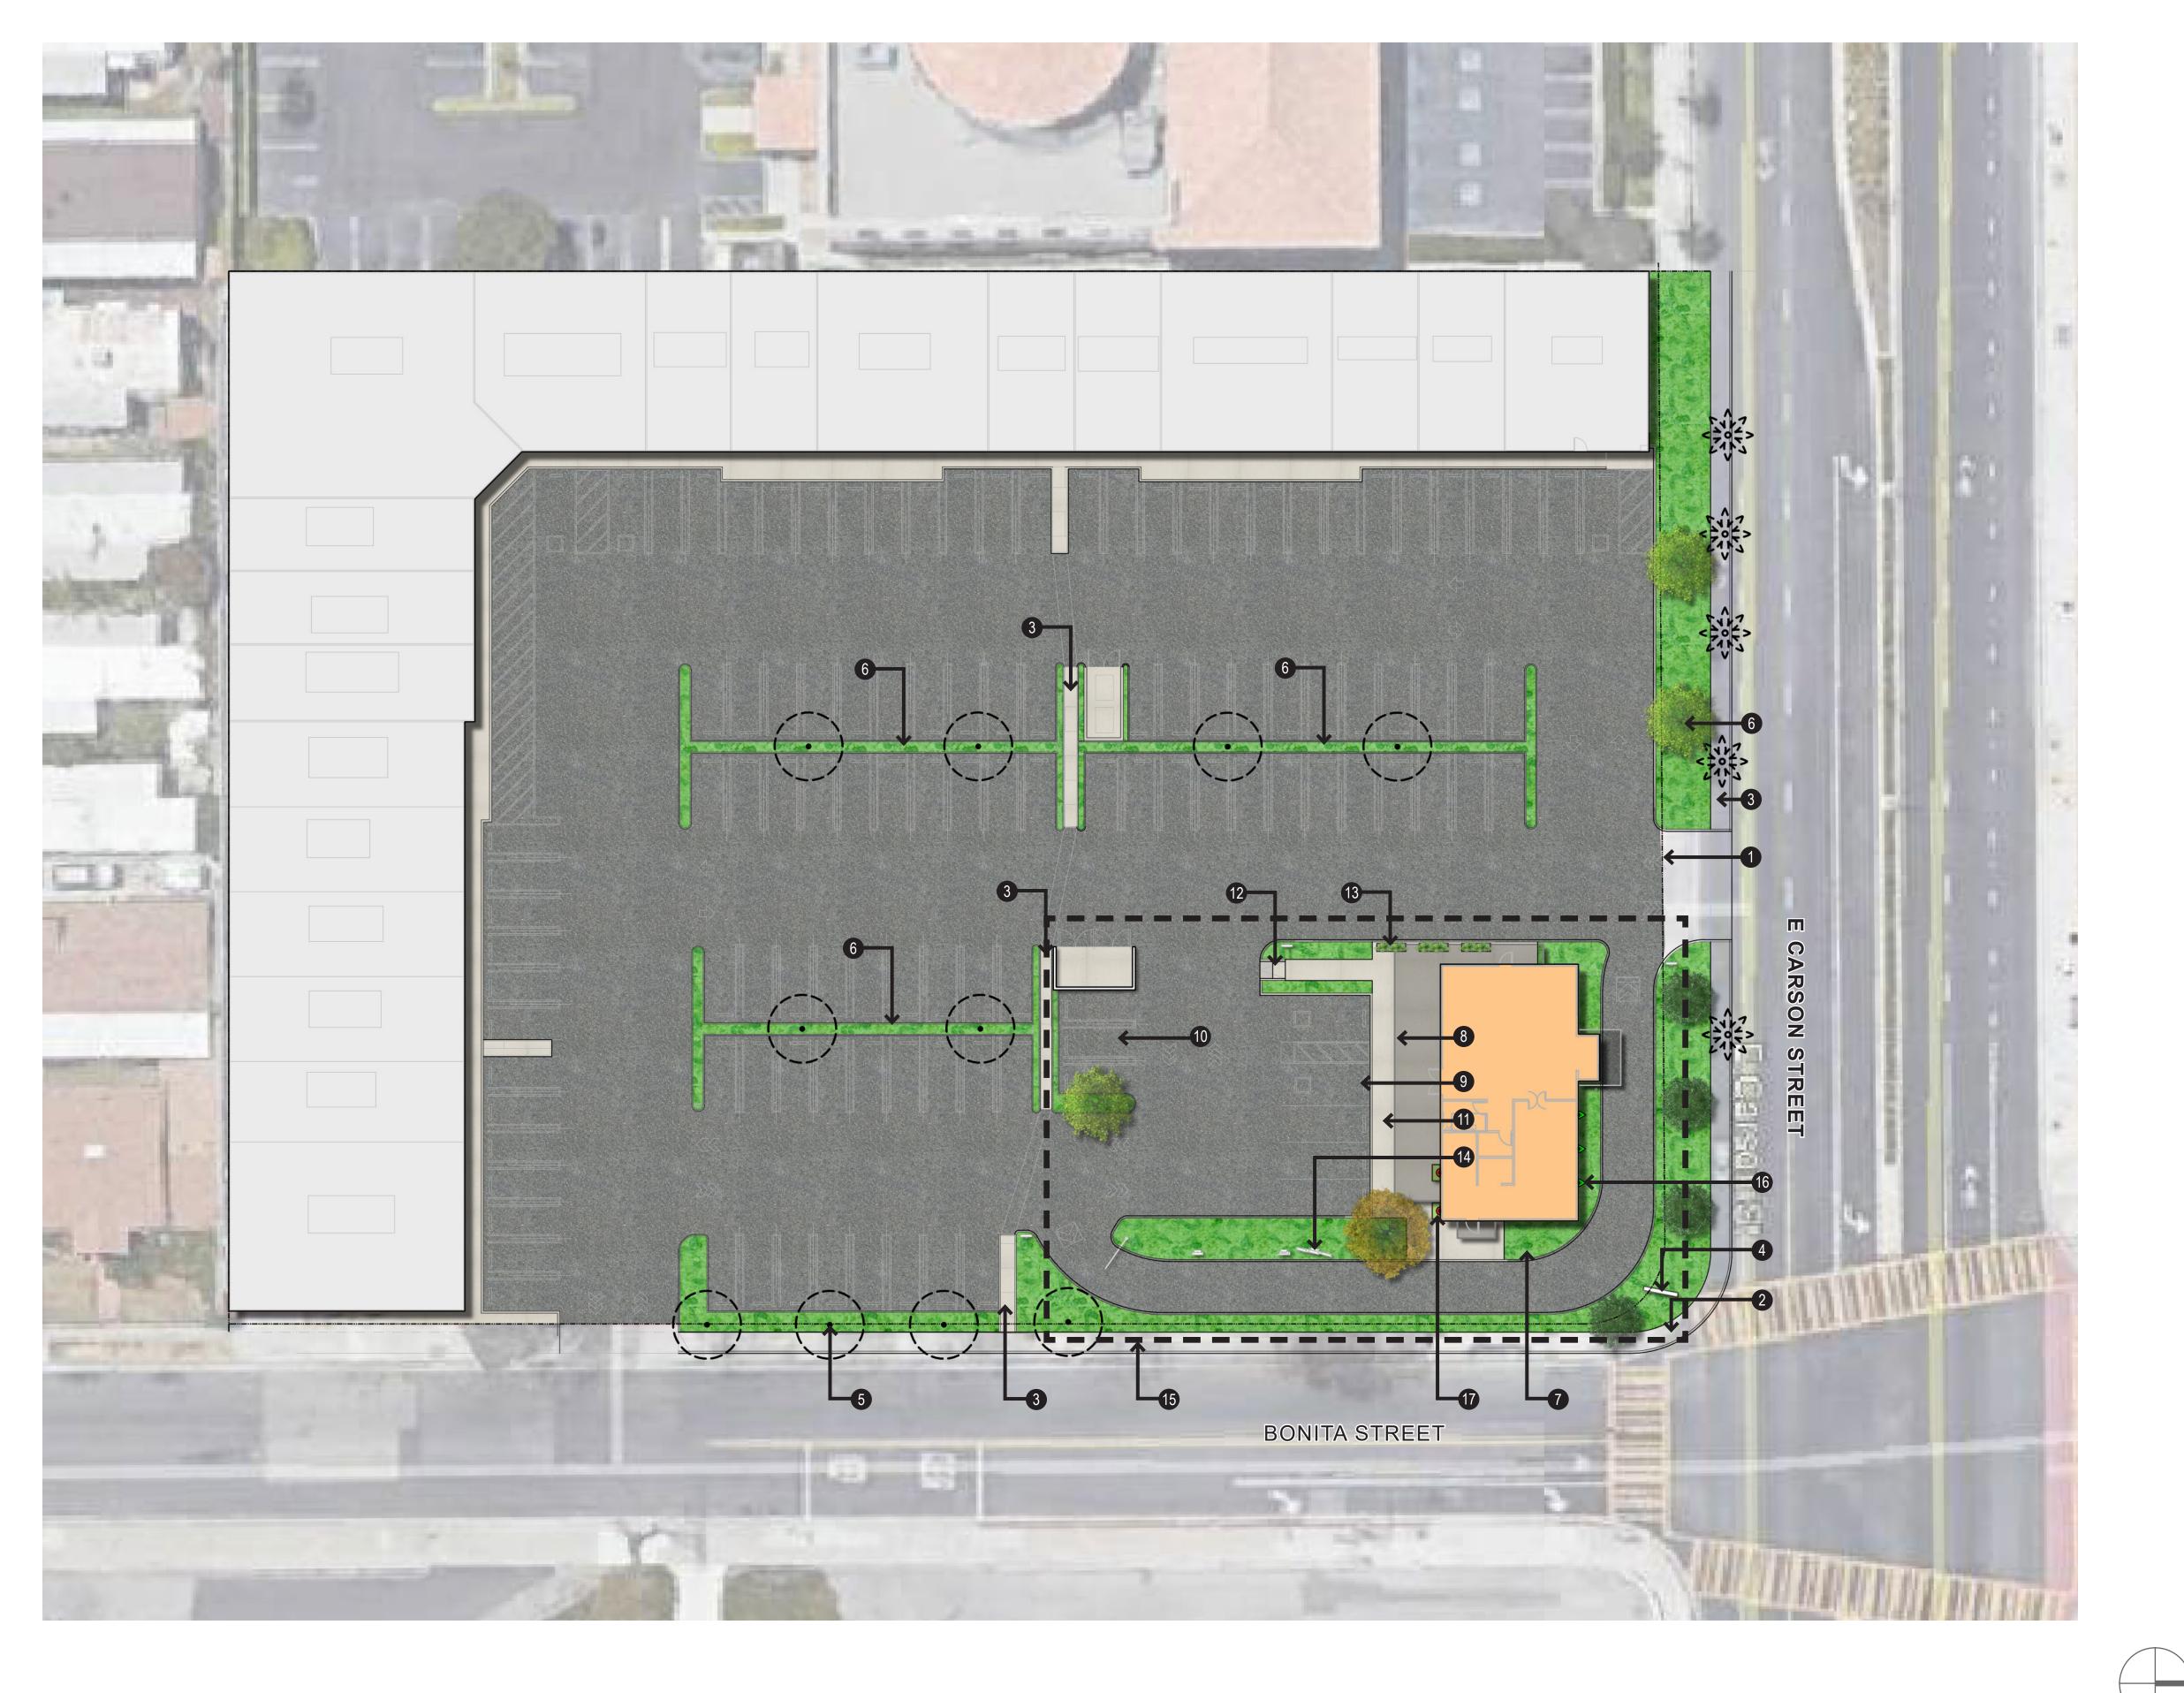

|    | KEYNOTE LEGEND                                                           |
|----|--------------------------------------------------------------------------|
| 1  | PROPERTY LINE                                                            |
| 2  | EXISTING CURB RAMPS TO REMAIN                                            |
| 3  | EXISTING WALKWAY TO REMAIN                                               |
| 4  | PROPOSED MONUMENT SIGN                                                   |
| 5  | EXISTING TREES TO REMAIN - TYP.                                          |
| 6  | EXISTING SITE IMPROVEMENTS - LANDSCAPE ONLY                              |
| 7  | PROPOSED PLANTING AREA - TYP.                                            |
| 8  | CANOPY PER ARCHITECT                                                     |
| 9  | PROPOSED ADA PARKING STALLS - TYP.                                       |
| 10 | PROPOSED PARKING STALLS - TYP.                                           |
| 1  | PROPOSED CAST-IN-PLACE CONCRETE SIDEWALK                                 |
| 12 | ADA CURB RAMP - PER CIVIL ENGINEER                                       |
| 13 | DECORATIVE LINEAR POTTERY                                                |
| 14 | PROPOSED LOCATION FOR ORDER/MENU SIGN                                    |
| 15 | DEMOLITION ZONE                                                          |
| 16 | VINE PLANTING - REFER TO PLANTING PLAN FOR SPECIES                       |
| •  | VINE PLANTING IN LINEAR POTTERY - REFER TO PLANTING PLANS<br>FOR SPECIES |

## PROJECT SUMMARY

PROJECT # 2021-168

**OVERALL SITE AREA** 38,115 SF IMPROVED LANDSCAPE 5,380 SF PROPOSED LANDSCAPE 1,401 SF OVERALL LANDSCAPE AREA 6,781 SF LANDSCAPE COVERAGE 18%

ENTITLEMENT PACKAGE

STARBUCKS CARSON BONITA PLAZA CARSON, CA