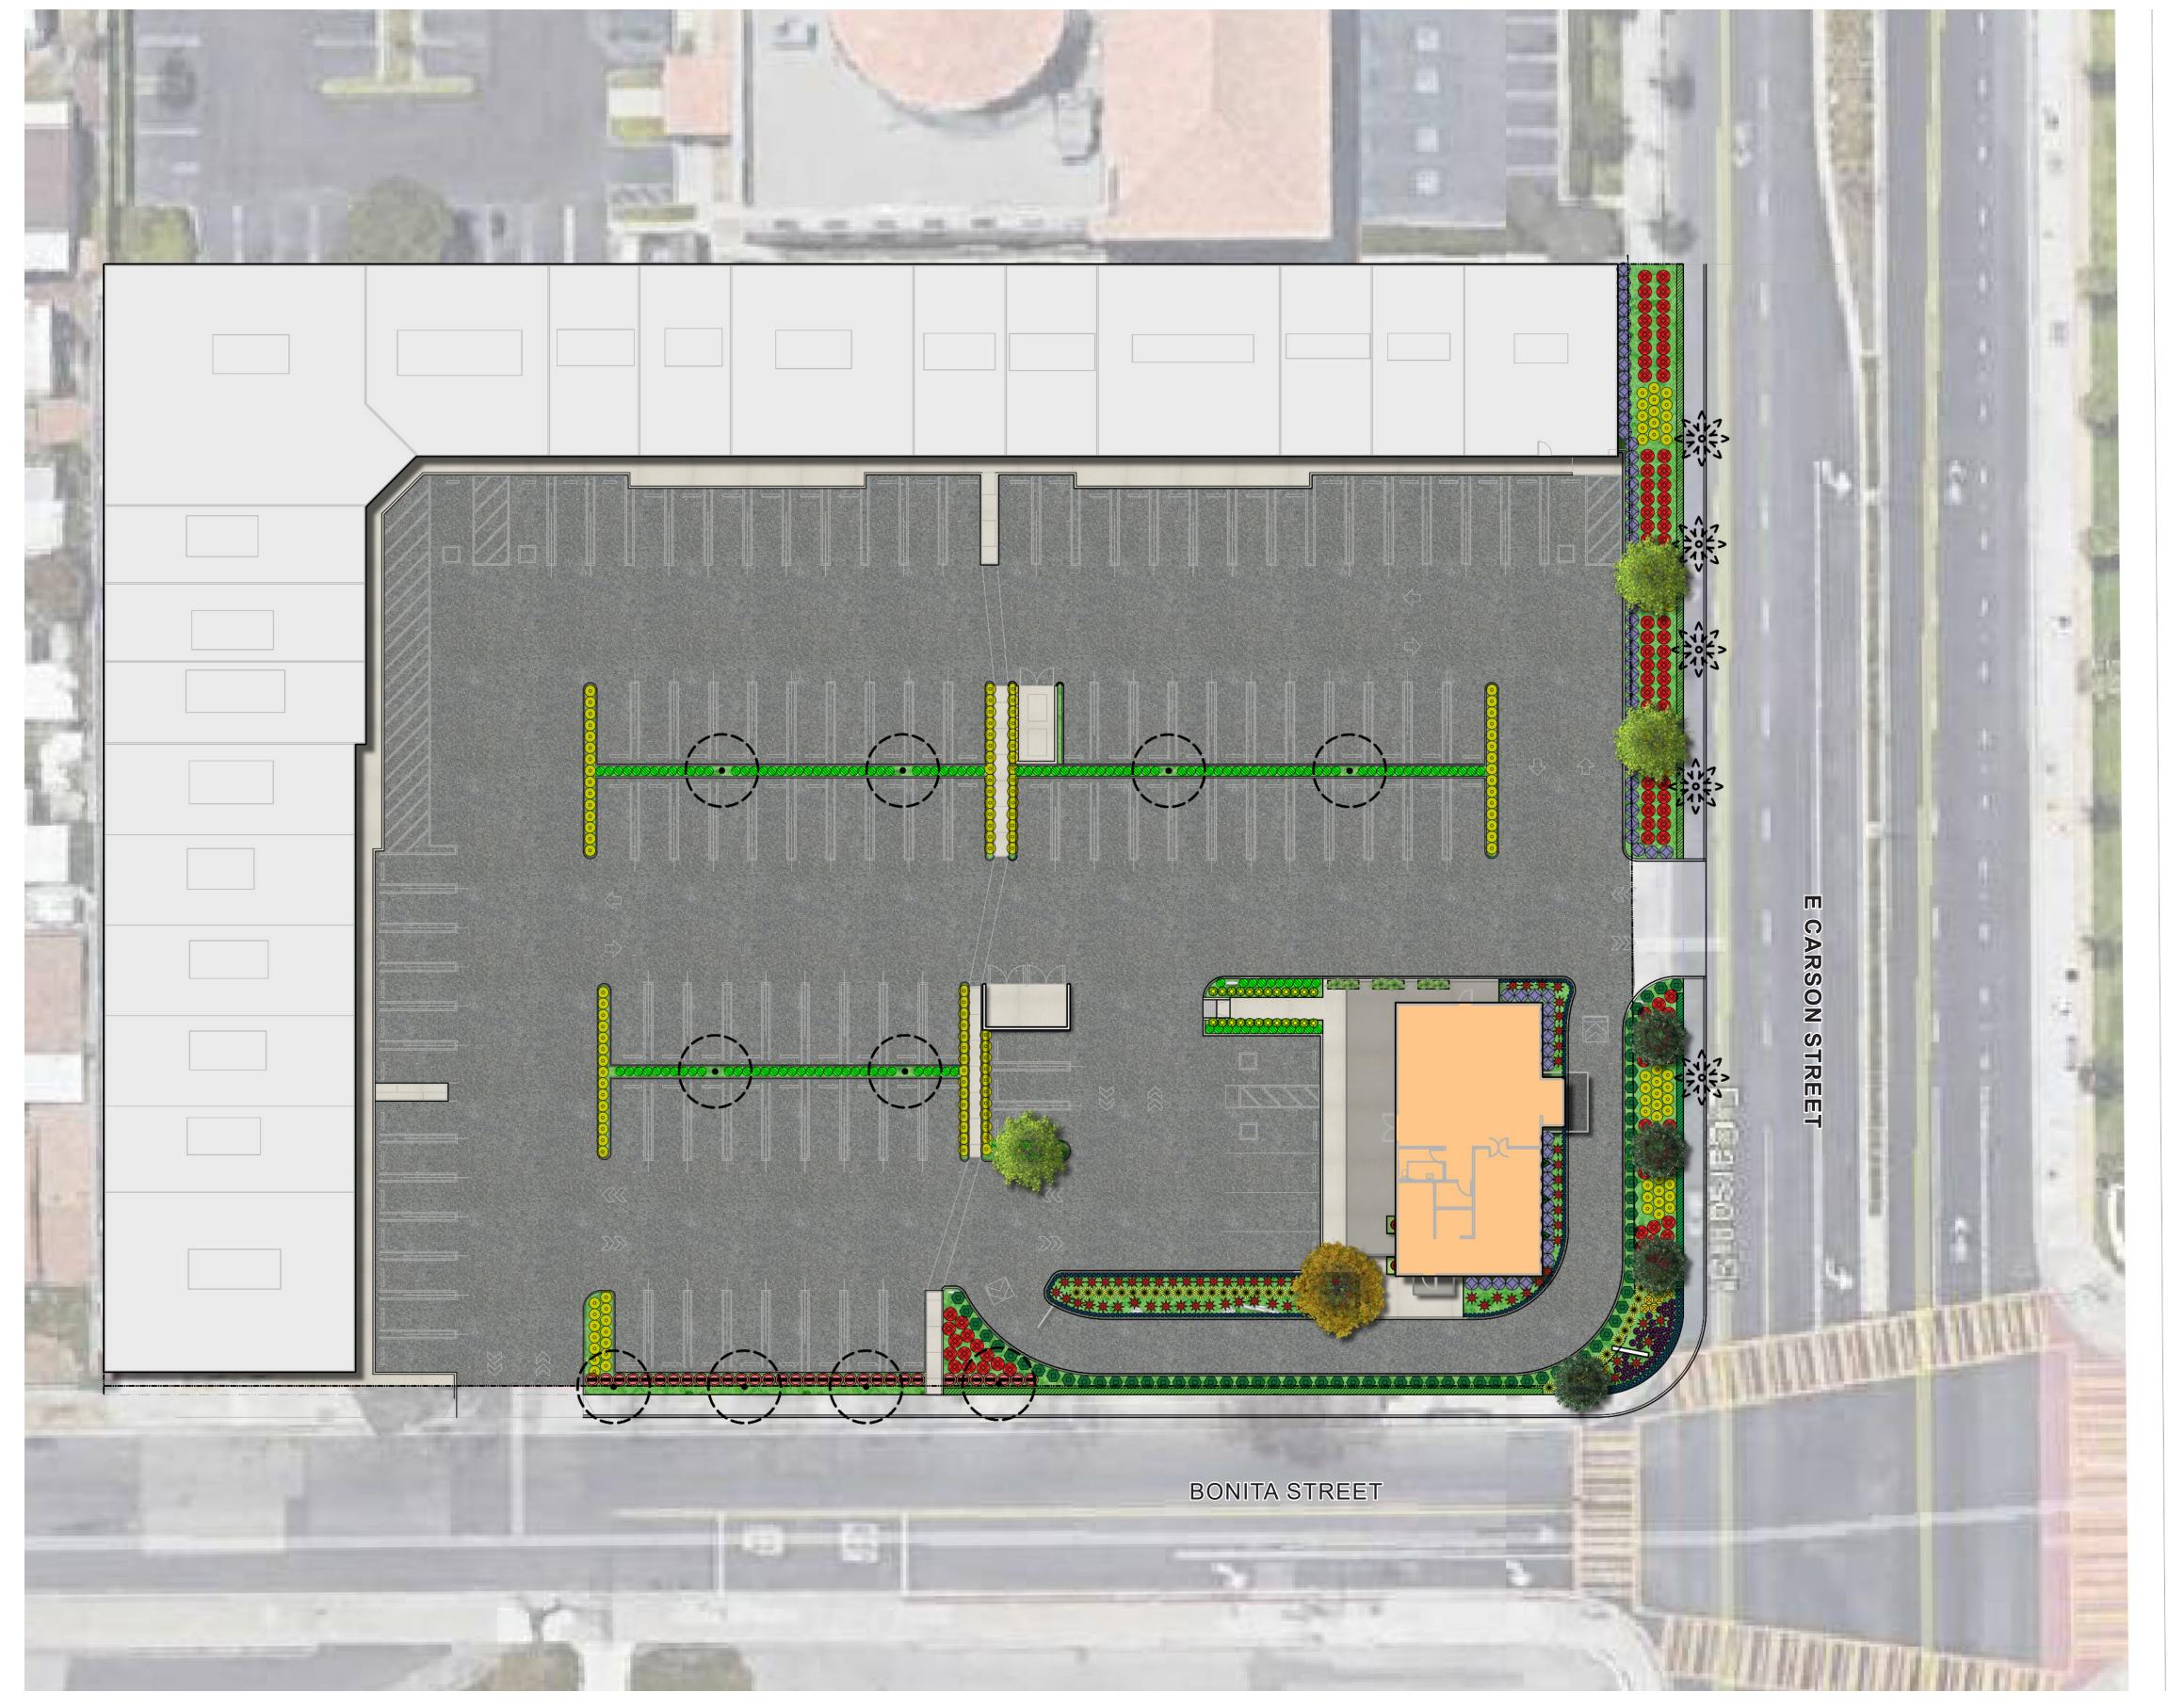

| TREE LEGEND |                              |                 |         |      |                             |  |  |  |  |
|-------------|------------------------------|-----------------|---------|------|-----------------------------|--|--|--|--|
| SYMBOL      | BOTANICAL NAME               | COMMON NAME     | SIZE    | QTY. | DESCRIPTION                 |  |  |  |  |
|             | ARBUTUS UNEDO                | STRAWBERRY TREE | 24" BOX |      | MULTI TRUNK                 |  |  |  |  |
|             | JACARANDA MIMOSIFOLIA        | JACARANDA       | 36" BOX | -    | PARKING LOT/<br>STREET TREE |  |  |  |  |
|             | OLEA EUROPAEA<br>'SWAN HILL' | SWAN HILL OLIVE | 36" BOX | -    | ACCENT TREE                 |  |  |  |  |
|             | EXISTING TREES TO REMAIN     |                 |         | _    | _                           |  |  |  |  |
|             | -                            |                 |         |      | _                           |  |  |  |  |
|             | EXISTING PALM TREES TO REMAI | S TO REMAIN     |         |      |                             |  |  |  |  |
| Z05         | -                            | -               |         |      | -                           |  |  |  |  |

| SHRUB LEGEND |                                                              |        |         |  |  |  |  |
|--------------|--------------------------------------------------------------|--------|---------|--|--|--|--|
| SYMBOL       | BOTANICAL NAME<br>COMMON NAME                                | WUCOLS | SIZE    |  |  |  |  |
| 8            | ANIGOZANTHOS YELLOW GEM YELLOW KANGAROO PAW                  | М      | 5 GAL.  |  |  |  |  |
| 8            | CARISSA GRANDIFLORA 'GREEN CARPET' NATAL PLUM                | L      | 1 GAL.  |  |  |  |  |
| 0            | DIANELLA TASMANICA 'VARIEGATA'  VARIEGATED FLAX LILY         | М      | 5 GAL.  |  |  |  |  |
| <u> </u>     | DISTICTIS BUCCINATORIA TRUMPET VINE                          | М      | 15 GAL. |  |  |  |  |
| *            | HESPERALOE PARVIFLORA RED YUCCA                              | VL     | 5 GAL.  |  |  |  |  |
| •            | LIGUSTRUM JAPONICUM 'TEXANUM'  WAXLEAF PRIVET                | M      | 15 GAL. |  |  |  |  |
| *            | NASSELLA TENUISSIMA<br>MEXICAN FEATHER GRASS                 | L      | 5 GAL.  |  |  |  |  |
| <b>-</b>     | PANDOREA JASMINOIDES 'ROSEA' PINK BOWER VINE                 | M      | 15 GAL. |  |  |  |  |
| <b>©</b>     | PITTOSPORUM TOBIRA 'SHIMA' CREAM DE MINT DWARF PITTOSPORUM   | М      | 5 GAL.  |  |  |  |  |
| •            | PRUNUS CAROLINIANA 'COMPACTA' COMPACT CAROLINA CHERRY LAUREL | M      | 15 GAL. |  |  |  |  |
|              | RHAPHIOLEPIS INDICA 'CLARA'<br>INDIAN HAWTHORN 'CLARA'       | L      | 15 GAL. |  |  |  |  |
| <b>8</b>     | SALVIA GREGGII<br>AUTUMN SAGE                                | L      | 15 GAL. |  |  |  |  |
| •            | SENECIO SERPENS BLUE CHALKSTICKS                             | L      | 1 GAL.  |  |  |  |  |
| •            | TRADESCANTIA PALLIDA 'PURPUREA' WANDERING JEW                | М      | 1 GAL.  |  |  |  |  |
|              | WESTRINGIA 'BLUE GEM' BLUE GEM WESTRINGIA                    | L      | 15 GAL. |  |  |  |  |