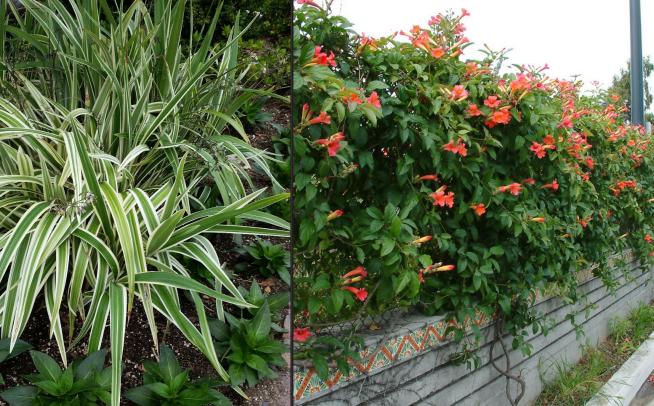

ANIGOZANTHOS 'YELLOW GEM' (YELLOW KANGAROO PAW) HEIGHT: 4' - 5' SPREAD: 1' - 2'

CARISSA MACROCARPA 'GREEN CARPET' (GREEN CARPET NATAL PLUM) HEIGHT: 12" - 15" SPREAD: 4' - 5'

DIANELLA TASMANICA 'VARIEGATA' (VARIEGATED FLAX LILY) HEIGHT: 42" SPREAD: 12"

(MEXICAN FEATHER GRASS) HEIGHT: 1' - 24' SPREAD: 2.5'

(PINK BOWER VINE) HEIGHT: CLIMBING SPREAD: SPREADING WUCOLS: M

PRUNUS CAROLINIANA COMPACTA (DWARF CHERRY LAUREL) HEIGHT: 8' - 10' SPREAD: 6' - 8' WUCOLS: M